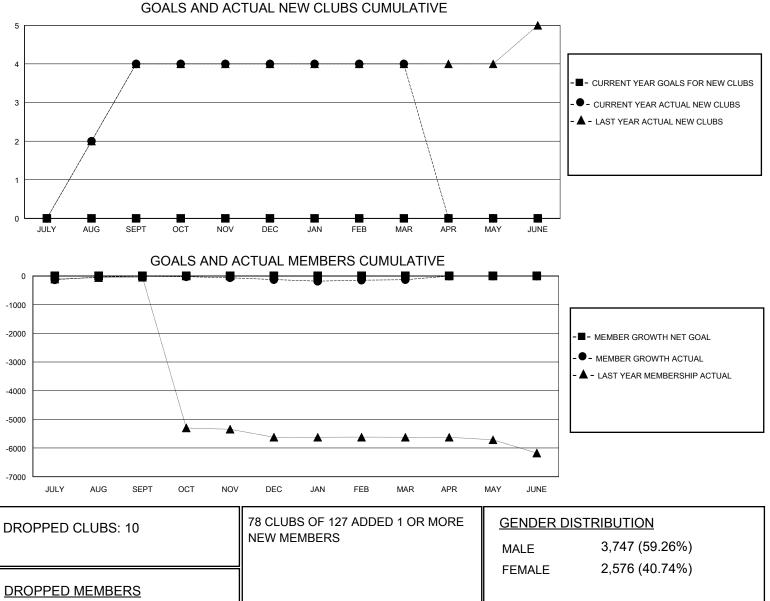

## District 3234D2

Results as of: 3/31/2024

| GMT:                  |               |           |               |                       |                         |                         | GMT CA                                             |
|-----------------------|---------------|-----------|---------------|-----------------------|-------------------------|-------------------------|----------------------------------------------------|
| Clubs                 |               |           |               | Members               |                         |                         |                                                    |
| RESULTS FOR 2023-2024 |               |           |               | RESULTS FOR 2023-2024 |                         |                         |                                                    |
| QUARTER               | NEW CLUB GOAL | NEW CLUBS | DROPPED CLUBS | QUARTER               | IBER GROWTH NET<br>GOAL | MEMBER GROWTH<br>ACTUAL | DROPPED<br>MEMBERS ACTUAL<br>(including transfers) |
| JULY/AUG/SEPT         | 0             | 4         | 3             | JULY/AUG/SEPT         | 0                       | 442                     | 398                                                |
| OCT/NOV/DEC           | 0             | 0         | 4             | OCT/NOV/DEC           | 0                       | 188                     | 254                                                |
| JAN/FEB/MAR           | 0             | 0         | 3             | JAN/FEB/MAR           | 0                       | 120                     | 89                                                 |
| APR/MAY/JUNE          | 0             | 0         | 0             | APR/MAY/JUNE          | 0                       | 0                       | 0                                                  |